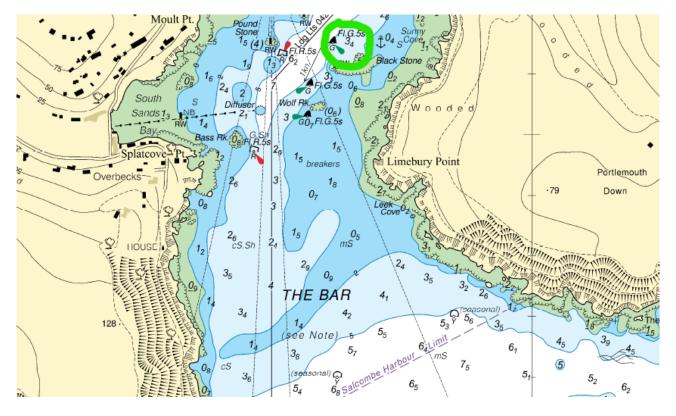

## **Blackstone North Unlit**

The aid to navigation named 'Blackstone North' starboard green lateral mark (marked with the green circle on the below chart), Fl.G.5s in position 50°13.68N 03°46.43W is in place **but temporarily unlit**. Upon crossing The Bar the Blackstone North buoy forms the third of three starboard hand marks that in conjunction with 3 port hand marks navigate a clear path around Wolf Rock and Blackstone Rock into the main fairway that leads North East toward Salcombe town.